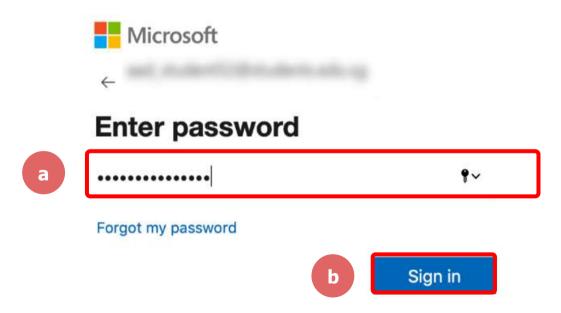

------|----|---|-----------------------|
| Email             |              |    | ٩ | Sign In with SSO      |
| Password          | Forgot?      | or | G | Sign In with Google   |
| Keep me signed in | Sign In      |    | f | Sign In with Facebook |



### Step 4:

Type in 'students-edu-sg' and Click on 'Continue'.

#### Sign In with SSO







### Step 5a:

Type in your Student iCON email address and Click on 'Next'.

| Microsoft                  |      |      |   |  |
|----------------------------|------|------|---|--|
| Sign in                    |      |      |   |  |
| Mill married               | -    |      |   |  |
| Can't access your account? |      |      |   |  |
|                            | Back | Next | b |  |



### Step 5b:

Type in your password and Click on 'Sign in'.





### Step 5c:

### 02

Check the box 'Don't show this again' and Click on 'Yes'.





### Step 6:

### Click on 'Open zoom.us'.







### Once you have reached this screen, you are done!



### 03 Accessing Zoom through the Mobile/Tablet App





### Step 1:

Tap on the Zoom icon on your screen.





### Step 2:

Tap on 'Sign in' at the bottom of your screen.





### Step 3:

### Tap on 'Sign in with SSO'.





### Step 4:

**Type** in **'students-edu-sg'** and **Tap 'Go'** on your keyboard.





### <u>03</u>

### Step 5a:

Type in your Student iCON email address and Tap on 'Next'.

| Sign in  Can't access your account? | Microsoft | t               |   |
|-------------------------------------|-----------|-----------------|---|
| Can't access your account?          | Sign in   |