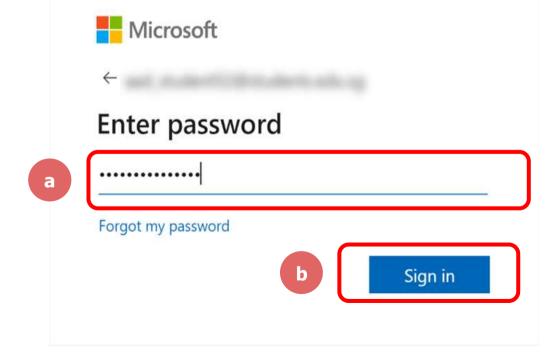

01 Accessing Zoom with Browser

### Step 1:

#### Click on any of the browsers.







Safari



### Step 2:

Type 'https://students-edu-sg.zoom.us' into the address bar.



### Step 3: Click on 'Sign In'.





### Step 4a:

Type in your Student iCON email address and Click on 'Next'.

| Microsoft               |      |      |                     |
|-------------------------|------|------|---------------------|
| Sign in                 |      |      |                     |
| 100 100 100             | -    |      |                     |
| Can't access your accor | unt? |      | $\overline{\gamma}$ |
|                         | Back | Next |                     |
|                         |      | -    | ノ `                 |



### Step 4b:

Type in your password and Click on 'Sign in'.





### Step 4c:

Check the box 'Don't show this again' and Click on 'Yes'.



#### Once you have reached this screen, you are done!



### 02 Accessing Zoom through the Desktop App



#### Step 1:

Click on the **Zoom icon** at the **bottom** or **right hand corner** of your screen.





### Step 2:

Click on 'Sign In'.



Join a Meeting

Sign In



### Step 3:

### Click on 'Sign In with SSO'.

| Sign In           | Sign Up Free |    |   |                       |
|-------------------|--------------|----|---|-----------------------|
| Email             |              |    | ٩ | Sign In with SSO      |
| Password          | Forgot?      | or | G | Sign In with Google   |
| Keep me signed in | Sign In      |    | f | Sign In with Facebook |



### Step 4:

Type in 'students-edu-sg' and Clic