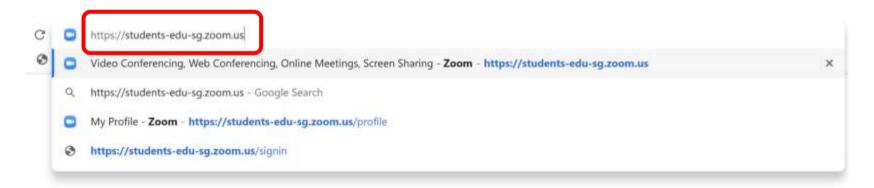

### Student ZOOM Account

Onboarding Guide v1.0 | 31 Aug 2021



### **Note to Students:**

Please proceed only if your parents/guardians have given their consent to your use of Zoom.



### Accessing Zoom with Browser Accessing Zoom through the 02 Desktop App Table of Content Accessing Zoom through the Mobile/Tablet App This deck consist of:

(Annex) Troubleshooting Instructions

04

**12** 

22

**32** 

# 01 Accessing Zoom with Browser

### Step 1:

#### Click on any of the browsers.







Safari



### Step 2:

Type 'https://students-edu-sg.zoom.us' into the address bar.



### Step 3: Click on 'Sign In'.





### Step 4a:

Type in your Student iCON email address and Click on 'Next'.

| Microsoft               |      |      |                     |
|-------------------------|------|------|---------------------|
| Sign in                 |      |      |                     |
| 100 100 100             | -    |      |                     |
| Can't access your accor | unt? |      | $\overline{\gamma}$ |
|                         | Back | Next |                     |
|                         |      | -    | ノ `                 |



### Step 4b:

Type in your password and Click on 'Sign in'.





### Step 4c:

Check the box 'Don't show this again' and Click on 'Yes'.



#### Once you have reached this screen, you are done!



### 02 Accessing Zoom through the Des