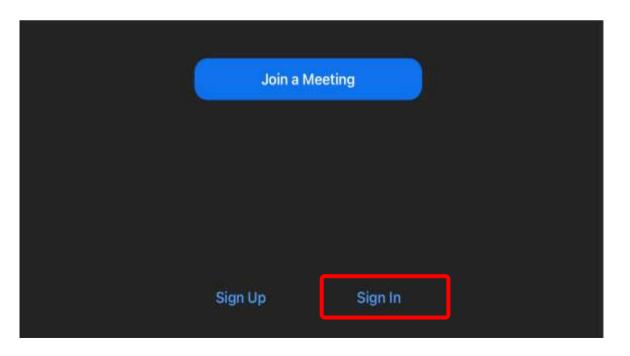

in your Student iCON email address and Click on 'Next'.

| Microsoft                  |      |      |   |  |
|----------------------------|------|------|---|--|
| Sign in                    |      |      |   |  |
| Mill married               | -    |      |   |  |
| Can't access your account? |      |      |   |  |
|                            | Back | Next | b |  |



### Step 5b:

Type in your password and Click on 'Sign in'.





### Step 5c:

### 02

Check the box 'Don't show this again' and Click on 'Yes'.





### Step 6:

### Click on 'Open zoom.us'.







### Once you have reached this screen, you are done!



### 03 Accessing Zoom through the Mobile/Tablet App





### Step 1:

Tap on the Zoom icon on your screen.





### Step 2:

Tap on 'Sign in' at the bottom of your screen.





### Step 3:

### Tap on 'Sign in with SSO'.





### Step 4:

**Type** in **'students-edu-sg'** and **Tap 'Go'** on your keyboard.





### <u>03</u>

### Step 5a:

Type in your Student iCON email address and Tap on 'Next'.

| Sign in  Can't access your account? | Microsoft | t               |   |
|-------------------------------------|-----------|-----------------|---|
| Can't access your account?          | Sign in   |                 |   |
| Can't access your account?          |           | and the same of | ٦ |
|                                     |           |                 |   |





### Step 5b:

Type in your password and Tap on 'Sign in'.





### Step 5c:



Check the box 'Don't show this again' and Tap on 'Yes'.







### Step 6:

Tap 'Open'.









Once you have reache