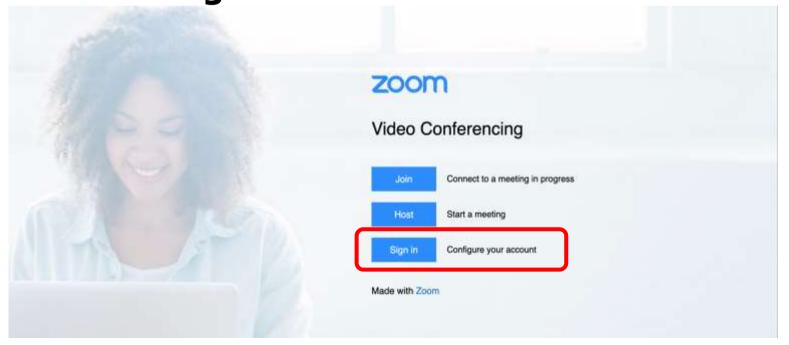

### Student ZOOM Account

Onboarding Guide v1.0 | 31 Aug 2021



### **Note to Students:**

Please proceed only if your parents/guardians have given their consent to your use of Zoom.



### Accessing Zoom with Browser Accessing Zoom through the 02 Desktop App Table of Content Accessing Zoom through the Mobile/Tablet App This deck consist of:

(Annex) Troubleshooting Instructions

04

**12** 

22

**32** 

# 01 Accessing Zoom with Browser

### Step 1:

#### Click on any of the browsers.







Safari



### Step 2:

Type 'https://students-edu-sg.zoom.us' into the address bar.



### Step 3: Click on 'Sign In'.





### Step 4a:

Type in your Student iCON email address and Click on 'Next'.

| Microsoft               |      |      |                     |
|-------------------------|------|------|---------------------|
| Sign in                 |      |      |                     |
| 100 100 100             | -    |      |                     |
| Can't access your accor | unt? |      | $\overline{\gamma}$ |
|                         | Back | Next |                     |
|                         |      | -    | ノ `                 |



### Step 4b:

Type in your password and Click on 'Sign in'.





### Step 4c:

Check the box 'Don't show this again' and Click on 'Yes'.



#### Once you have reached this screen, you are done!



### 02 Accessing Zoom through the Desktop App



#### Step 1:

Click on