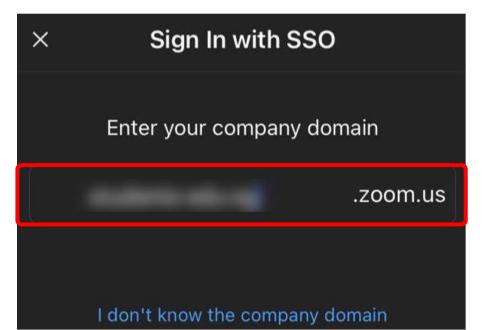

### Step 4:

**Type** in **'students-edu-sg'** and **Tap 'Go'** on your keyboard.

### <u>03</u>