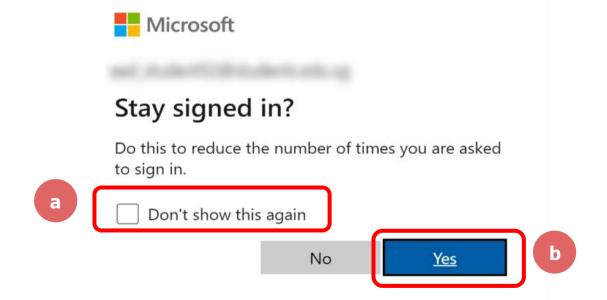

rs.







Safari



### Step 2:

Type 'https://students-edu-sg.zoom.us' into the address bar.



### Step 3: Click on 'Sign In'.





### Step 4a:

Type in your Student iCON email address and Click on 'Next'.

| Microsoft               |      |      |                     |
|-------------------------|------|------|---------------------|
| Sign in                 |      |      |                     |
| 100 100 100             | -    |      |                     |
| Can't access your accor | unt? |      | $\overline{\gamma}$ |
|                         | Back | Next |                     |
|                         |      | -    | ノ `                 |



### Step 4b:

Type in your password and Click on 'Sign in'.





### Step 4c:

Check the box 'Don't show this again' and Click on 'Yes'.



#### Once you have reached this screen, you are done!



### 02 Accessing Zoom through the Desktop App



#### Step 1:

Click on the **Zoom icon** at the **bottom** or **right hand corner** of your screen.





### Step 2:

Click on 'Sign In'.



Join a Meeting

Sign In



### Step 3:

### Click on 'Sign In with SSO'.

| Sign In           | Sign Up Free |    |   |                       |
|-------------------|--------------|----|---|-----------------------|
| Email             |              |    | ٩ | Sign In with SSO      |
| Password          | Forgot?      | or | G | Sign In with Google   |
| Keep me signed in | Sign In      |    | f | Sign In with Facebook |



### Step 4:

Type in 'students-edu-sg' and Click on 'Continue'.

#### Sign In with SSO







### Step 5a:

Type in your Stu