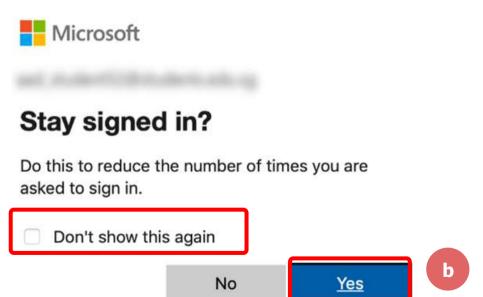

## Step 2:

Tap on 'Sign in' at the bottom of your screen.





### Step 3:

### Tap on 'Sign in with SSO'.





### Step 4:

**Type** in **'students-edu-sg'** and **Tap 'Go'** on your keyboard.





### <u>03</u>

### Step 5a:

Type in your Student iCON email address and Tap on 'Next'.

| Sign in  Can't access your account? | Microsoft | t               |   |
|-------------------------------------|-----------|-----------------|---|
| Can't access your account?          | Sign in   |                 |   |
| Can't access your account?          |           | and the same of | ٦ |
|                                     |           |                 |   |





### Step 5b:

Type in your password and Tap on 'Sign in'.





### Step 5c:



Check the box 'Don't show this again' and Tap on 'Yes'.







### Step 6:

Tap 'Open'.









Once you have reached this screen, you are done!

### 04 (Annex) **Troubleshooting** Instructions



### <u>04</u>

#### \*Applicable to Browser, Desktop App and Mobile/Tablet App)

#### Error 1(a) (During Microsoft Sign In):

An error message will be shown when you sign in with the wrong email address.

| Sign in        |                                            |  |
|----------------|--------------------------------------------|--|
|                | ne may be incorrec<br>ectly. Otherwise, co |  |
| Can't access y | our account?                               |  |

### **Solution:**

For **issue 1a**, please check that you have keyed in the correct email address without missing letters or numbers.

If the issue still occurs, please report it to yo