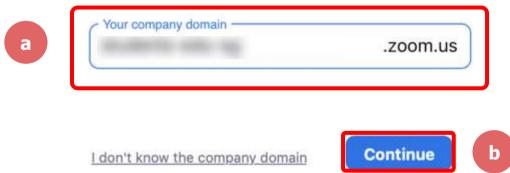

ow this again' and Click on 'Yes'.



#### Once you have reached this screen, you are done!



### 02 Accessing Zoom through the Desktop App



#### Step 1:

Click on the **Zoom icon** at the **bottom** or **right hand corner** of your screen.





### Step 2:

Click on 'Sign In'.



Join a Meeting

Sign In



### Step 3:

### Click on 'Sign In with SSO'.

| Sign In           | Sign Up Free |    |   |                       |
|-------------------|--------------|----|---|-----------------------|
| Email             |              |    | ٩ | Sign In with SSO      |
| Password          | Forgot?      | or | G | Sign In with Google   |
| Keep me signed in | Sign In      |    | f | Sign In with Facebook |



### Step 4:

Type in 'students-edu-sg' and Click on 'Continue'.

#### Sign In with SSO







### Step 5a:

Type in your Student iCON email address and Click on 'Next'.

| Microsoft                  |      |      |   |  |
|----------------------------|------|------|---|--|
| Sign in                    |      |      |   |  |
| Mill married               | -    |      |   |  |
| Can't access your account? |      |      |   |  |
|                            | Back | Next | b |  |



### Step 5b:

Type in your password and Click on 'Sign in'.





### Step 5c:

### 02

Check the box 'Don't show this again' and Click on 'Yes'.





### Step 6:

### Click on 'Open zoom.us'.







### Once you have reached this screen, you are done!



### 03 Accessing Zoom through the Mobile/Tablet App





### Step 1:

Tap on the Zoom icon on your screen.





### Step 2:

Tap on 'Sign in' at the