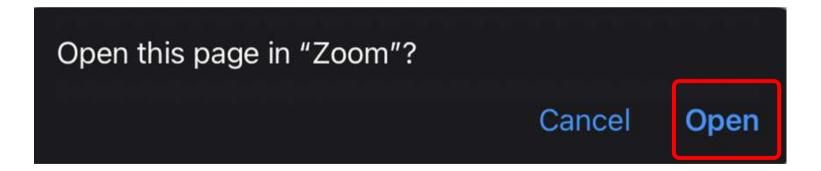

the bottom of your screen.





### Step 3:

### Tap on 'Sign in with SSO'.





### Step 4:

**Type** in **'students-edu-sg'** and **Tap 'Go'** on your keyboard.





### <u>03</u>

### Step 5a:

Type in your Student iCON email address and Tap on 'Next'.

| Sign in  Can't access your account? | Microsoft | t               |   |
|-------------------------------------|-----------|-----------------|---|
| Can't access your account?          | Sign in   |                 |   |
| Can't access your account?          |           | and the same of | ٦ |
|                                     |           |                 |   |





### Step 5b:

Type in your password and Tap on 'Sign in'.





### Step 5c:



Check the box 'Don't show this again' and Tap on 'Yes'.







### Step 6:

Tap 'Open'.









Once you have reached this screen, you are done!

### 04 (Annex) **Troubleshooting** Instructions



### <u>04</u>

#### \*Applicable to Browser, Desktop App and Mobile/Tablet App)

#### Error 1(a) (During Microsoft Sign In):

An error message will be shown when you sign in with the wrong email address.

| Sign in        |                                            |  |
|----------------|--------------------------------------------|--|
|                | ne may be incorrec<br>ectly. Otherwise, co |  |
| Can't access y | our account?                               |  |

### **Solution:**

For **issue 1a**, please check that you have keyed in the correct email address without missing letters or numbers.

If the issue still occurs, please report it to your teacher and your school will