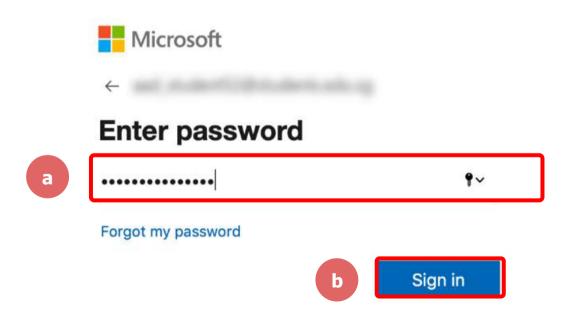

bile/Tablet App





### Step 1:

Tap on the Zoom icon on your screen.





### Step 2:

Tap on 'Sign in' at the bottom of your screen.





### Step 3:

### Tap on 'Sign in with SSO'.





### Step 4:

**Type** in **'students-edu-sg'** and **Tap 'Go'** on your keyboard.





### <u>03</u>

### Step 5a:

Type in your Student iCON email address and Tap on 'Next'.

| Sign in  Can't access your account? | Microsoft | t               |   |
|-------------------------------------|-----------|-----------------|---|
| Can't access your account?          | Sign in   |                 |   |
| Can't access your account?          |           | and the same of | ٦ |
|                                     |           |                 |   |





### Step 5b:

Type in your password and Tap on 'Sign in'.





### Step 5c:



Check the box 'Don't show this again' and Tap on 'Yes'.







### Step 6:

Tap 'Open'.









Once you have reached this screen, you are done!

### 04 (Annex) **Troubleshooting** Instructions



### <u>04</u>

#### \*Applicable to Browser, Desktop App and Mobile/Tablet App)

#### Error 1(a) (During Microsoft Sign In):

An error message will be shown when you sign in with the wrong email address.

| Sign in        |                                            |  |
|----------------|--------------------------------------------|--|
|                | ne may be incorrec<br>ectly. Otherwise, co |  |
| Can't access y | our account?                               |  |

### **Solution:**

For **issue 1a**, please check that you have keyed in the correct email address without m