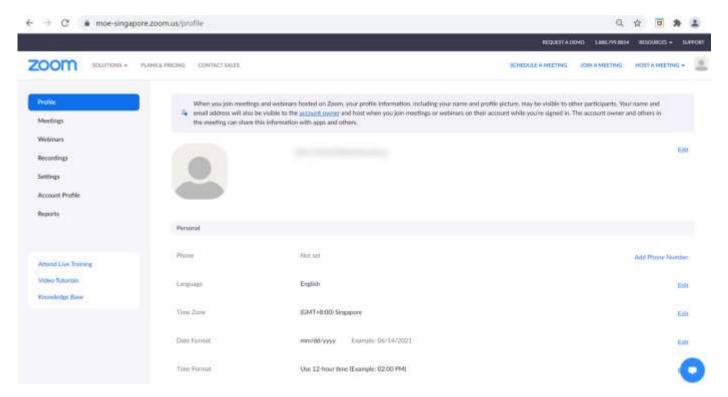

edu-sg.zoom.us' into the address bar.



### Step 3: Click on 'Sign In'.





### Step 4a:

Type in your Student iCON email address and Click on 'Next'.

| Microsoft               |      |      |                     |
|-------------------------|------|------|---------------------|
| Sign in                 |      |      |                     |
| 100 100 100             | -    |      |                     |
| Can't access your accor | unt? |      | $\overline{\gamma}$ |
|                         | Back | Next |                     |
|                         |      | -    | ノ `                 |



### Step 4b:

Type in your password and Click on 'Sign in'.





### Step 4c:

Check the box 'Don't show this again' and Click on 'Yes'.



#### Once you have reached this screen, you are done!



### 02 Accessing Zoom through the Desktop App



#### Step 1:

Click on the **Zoom icon** at the **bottom** or **right hand corner** of your screen.





### Step 2:

Click on 'Sign In'.



Join a Meeting

Sign In



### Step 3:

### Click on 'Sign In with SSO'.

| Sign In           | Sign Up Free |    |   |                       |
|-------------------|--------------|----|---|-----------------------|
| Email             |              |    | ٩ | Sign In with SSO      |
| Password          | Forgot?      | or | G | Sign In with Google   |
| Keep me signed in | Sign In      |    | f | Sign In with Facebook |



### Step 4:

Type in 'students-edu-sg' and Click on 'Continue'.

#### Sign In with SSO







### Step 5a:

Type in your Student iCON email address and Click on 'Next'.

| Microsoft