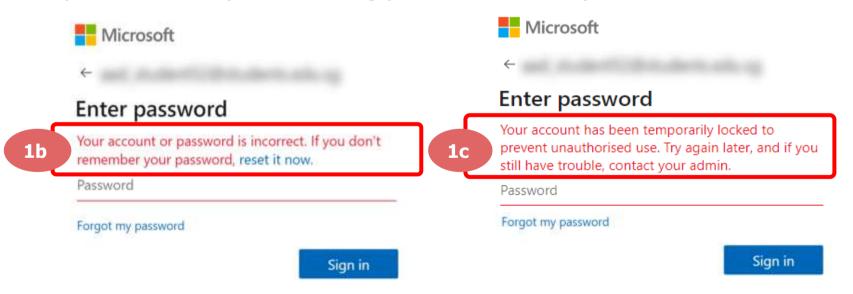

#### Error 1(b) & 1(c) (During Microsoft Sign In):

An error message will be shown when you sign in with the wrong password or key in the wrong password too many times.

### Solution:

For **issue 1b**, please check that you have entered the correct password without missing letters or numbers. If the issue still occurs, please approach your teacher or submit a form via the school website (https://chijourladyofthenativity.moe.edu.sg/contact-us/password-reset-request)

For issue 1c and other password-related issues like forgot password or inactive account, please approach your teacher or submit a form via the school website (https://chijourladyofthenativity.moe.edu.sg/contact-us/password-reset-request)