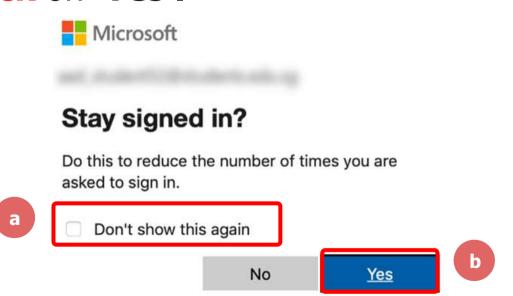

| Sign In with SSO      |
| Password          | Forgot?      | or | G | Sign In with Google   |
| Keep me signed in | Sign In      |    | f | Sign In with Facebook |



### Step 4:

Type in 'students-edu-sg' and Click on 'Continue'.

#### Sign In with SSO







### Step 5a:

Type in your Student iCON email address and Click on 'Next'.

| Microsoft                  |      |      |   |  |
|----------------------------|------|------|---|--|
| Sign in                    |      |      |   |  |
| Mill married               | -    |      |   |  |
| Can't access your account? |      |      |   |  |
|                            | Back | Next | b |  |



### Step 5b:

Type in your password and Click on 'Sign in'.





### Step 5c:

### 02

Check the box 'Don't show this again' and Click on 'Yes'.





### Step 6:

### Click on 'Open zoom.us'.







### Once you have reached this screen, you are done!



### 03 Accessing Zoom through the Mobile/Tablet App





### Step 1:

Tap on the Zoom icon on your screen.





### Step 2:

Tap on 'Sign in' at the bottom of your screen.





### Step 3:

### Tap on 'Sign in with SSO'.





### Step 4:

**Type** in **'students-edu-sg'** and **Tap 'Go'** on your keyboard.





### <u>03</u>

### Step 5a:

Type in your Student iCON email address and Tap on 'Next'.

| Sign in  Can't access your account? | Microsoft | t               |   |
|-------------------------------------|-----------|-----------------|---|
| Can't access your account?          | Sign in   |                 |   |
| Can't access your account?          |           | and the same of