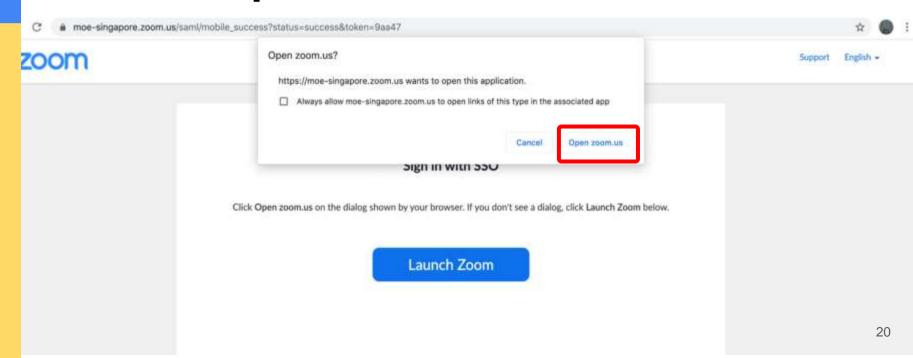

### Step 6:

### Click on 'Open zoom.us'.

### Once you have reached this screen, you are done!