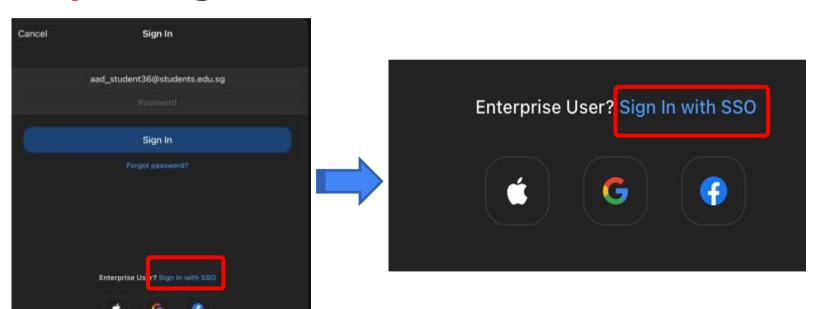

### Step 5a:

Type in your Student iCON email address and Tap on 'Next'.

| Sign in  Can't access your account? | Microsoft | t               |   |
|-------------------------------------|-----------|-----------------|---|
| Can't access your account?          | Sign in   |                 |   |
| Can't access your account?          |           | and the same of | ٦ |
|                                     |           |                 |   |

### Tap on 'Sign in with SSO'.